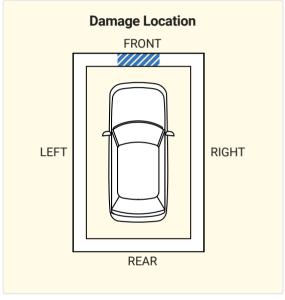

- Damage to frontVehicle towed
- Multiple airbags deployed CARFAX Airbag Tips

# **CARFAX HAS THE MOST ACCIDENT & DAMAGE INFORMATION**

02/28/2021

Washington Damage Report